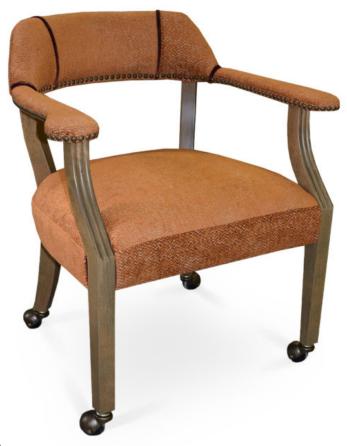

4550-L-AJNXY
Camelot Parson-Box Lounge Armchair -

Camelot Parson-Box Lounge Armchair nailheads

## Description

Solid maple wood lounge armchair. Includes parson-box seat using no-sag springs and high-density flame retardant foam. Fully upholstered inside back, outside back and arms. Piping at inside back seams. Pavar's standard nailheads at perimeter of arms and base of inside and outside back (as shown in image: natural spacing, finish: PAV-1009-01 Natural) and standard rounded nylon nail-in glides. Available in Pavar's standard stain color options (water based) and a 35° sheen top-coat lacquer.