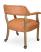

4550-L-AJNXY
Camelot Parson-Box Lounge Armchair -

Camelot Parson-Box Lounge Armchair nailheads

## Description

Solid maple wood lounge armchair. Includes parson-box seat using no-sag springs and high-density flame retardant foam. Fully upholstered inside back, outside back and arms. Piping at inside back seams. Pavar's standard nailheads at perimeter of arms and base of inside and outside back (as shown in image: natural spacing, finish: PAV-1009-01 Natural) and standard rounded nylon nail-in glides. Available in Pavar's standard stain color options (water based) and a 35° sheen top-coat lacquer.