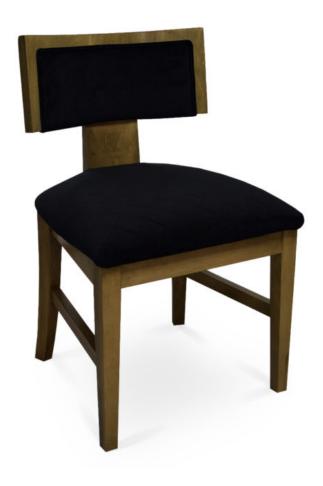

3052-S-P

Brentwood Padded Side Chair

## Specs

| Height      | 34.25"  |
|-------------|---------|
| Seat height | 20.5"   |
| Width       | 21"     |
| Seat width  | 21"     |
| Depth       | 20.25"  |
| Seat depth  | 17.5"   |
| Yardage     | 1.5 yds |

## Description

Solid maple wood chair. Includes padded waterfall seat using no-sag springs and high-density flame retardant foam. Wood panel outside back, upholstered inside back with exposed wood frame on sides and top only. Piping at inside back perimeter and standard rounded nylon nail-in glides. Available in Pavar's standard stain color options (water based) and a 35° sheen topcoat lacquer.