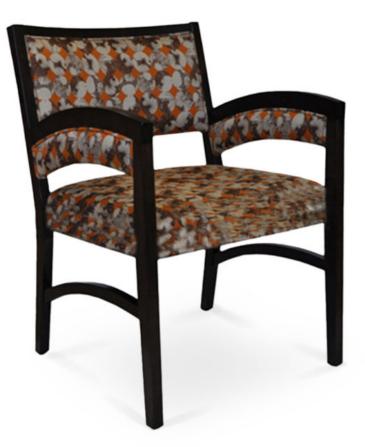

## 4314-L-AY

Bella Parson Lounge Armchair

## Specs

| Height           | 34"     |
|------------------|---------|
| Seat height      | 19"     |
| Width            | 24"     |
| Seat width       | 22"     |
| Depth            | 26"     |
| Seat depth       | 21"     |
| Arm height       | 28"     |
| Inside arm width | 22"     |
| Yardage          | 2.9 yds |

## Description

Solid maple wood lounge armchair. Includes parson waterfall seat using no-sag springs and high-density flame retardant foam. Upholstered inside back, outside back and arms. Piping at inside back, outside back and arm perimeter. Standard rounded nylon nail-in glides. Available in Pavar's standard stain color options (water based) and a 35° sheen top-coat lacquer.