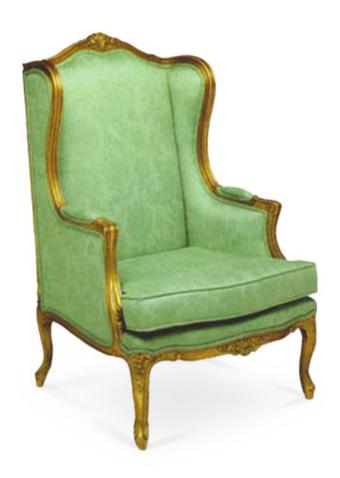

## 4484-L-AP

Barbaresco Padded Lounge Armchair

## Description

Solid Italian beech wood lounge armchair with ornate detailing. Includes reversible T cushion using high-density flame retardant foam. Upholstered inside back, outside back, arms and top center of arms with a wood frame. Piping at seat, inside back, outside back and arm perimeter. Standard rounded nylon nail-in glides. Available in Pavar's standard stain color options (water based) and a 35° sheen top-coat lacquer.