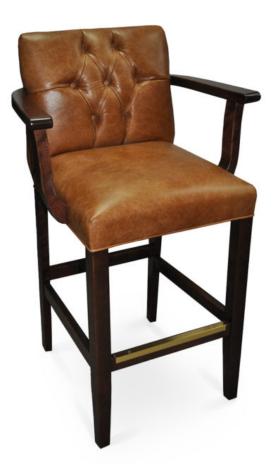

## 3414-B-ADY

Apalonia Parson Arm Barstool - tufted

## Specs

| Height           | 44.5"   |
|------------------|---------|
| Seat height      | 31"     |
| Width            | 23.5"   |
| Seat width       | 18.5"   |
| Depth            | 23"     |
| Seat depth       | 16.5"   |
| Arm height       | 38"     |
| Inside arm width | 18.5"   |
| Yardage          | 3.3 yds |

## Description

Solid maple wood arm barstool. Includes parson waterfall style seat with seams at front seat corners, using no-sag springs and high-density flame retardant foam. Fully upholstered inside and outside back, piping at seat perimeter, diamond tufting and 7 buttons at inside back (using a 2-3-2 pattern), a chrome guardrail on the front stretcher and standard rounded nylon nail-in glides. Available in Pavar's standard stain color options (water based) and a 35° sheen top-coat lacquer.