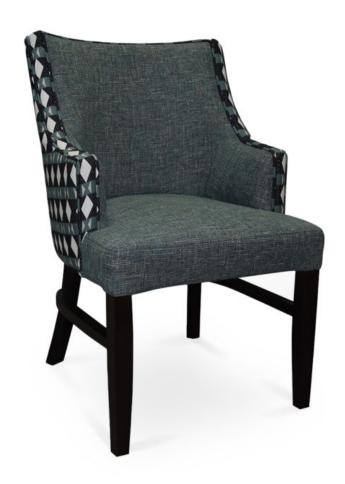

## 3458-A-XY

Ansana Parson-Box Armchair

## Specs

| Height           | 36"     |
|------------------|---------|
| Seat height      | 19"     |
| Width            | 24"     |
| Seat width       | 17"     |
| Depth            | 25"     |
| Seat depth       | 19"     |
| Arm height       | 26"     |
| Inside arm width | 17"     |
| Yardage          | 3.1 yds |

## Description

Solid maple wood armchair. Includes parson-box seat using no-sag springs and high-density flame retardant foam. Fully upholstered inside back, outside back and arms, piping at inside and outside back perimeter and standard rounded nylon nail-in glides. Available in Pavar's standard stain color options (water based) and a 35° sheen topcoat lacquer.