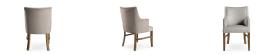

## 3458-A-Y

Ansana Parson Armchair

## Description

Solid maple wood armchair. Includes parson waterfall seat using no-sag springs and high-density flame retardant foam. Fully upholstered inside back, outside back and arms, piping at inside and outside back perimeter. Available in Pavar's standard stain color options (water based) and a 35° sheen topcoat lacquer. Includes standard rounded nylon nail-in glides.