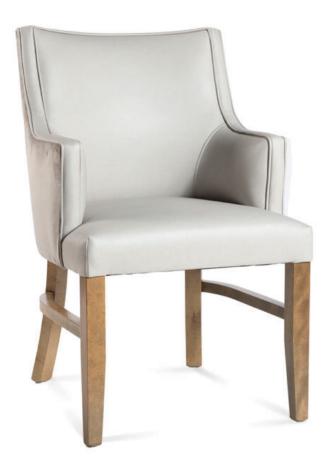

## 3458-A-Y

Ansana Parson Armchair

## Specs

| Height           | 36" |
|------------------|-----|
| Seat height      | 19" |
| Width            | 24" |
| Seat width       | 17" |
| Depth            | 25" |
| Seat depth       | 19" |
| Arm height       | 26" |
| Inside arm width | 17" |

## Description

Solid maple wood armchair. Includes parson waterfall seat using no-sag springs and high-density flame retardant foam. Fully upholstered inside back, outside back and arms, piping at inside and outside back perimeter. Available in Pavar's standard stain color options (water based) and a 35° sheen topcoat lacquer. Includes standard rounded nylon nail-in glides.