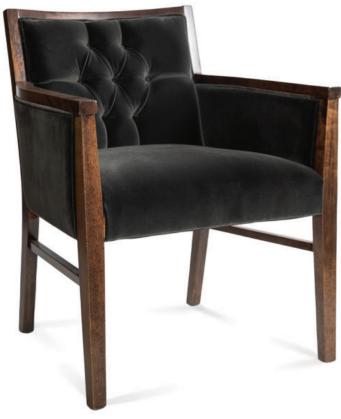

4441-L-ADY

Angelica Parson Lounge Armchair - tufting

## Description

Solid maple wood lounge armchair. Includes parson waterfall seat using no-sag springs and high-density flame retardant foam. Upholstered inside back, outside back and arms. Piping at inside back, outside back and arm perimeter. Diamond tufting with 7 buttons at inside back (using a 2-3-2 pattern). Available in Pavar's standard stain color options (water based) and a 35° sheen top-coat lacquer. Includes standard rounded nylon nail-in glides.