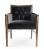

4441-L-ADY

Angelica Parson Lounge Armchair - tufting

## Description

Solid maple wood lounge armchair. Includes parson waterfall seat using no-sag springs and high-density flame retardant foam. Upholstered inside back, outside back and arms. Piping at inside back, outside back and arm perimeter. Diamond tufting with 7 buttons at inside back (using a 2-3-2 pattern). Available in Pavar's standard stain color options (water based) and a 35° sheen top-coat lacquer. Includes standard rounded nylon nail-in glides.