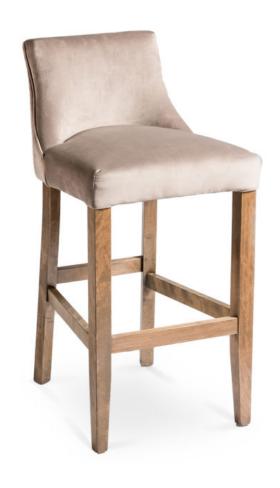

3465-B-Y
Andriana Parson Barstool

## Description

Solid maple wood barstool. Includes parson waterfall seat with seams at front seat corners, using no-sag springs and high-density flame retardant foam. Fully upholstered inside and outside back, piping at seat and outside back perimeter. Available in Pavar's standard stain color options (water based) and a 35° sheen topcoat lacquer. Includes standard rounded nylon nail-in glides and a chrome guardrail on the front stretcher.