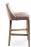

3465-B-Y
Andriana Parson Barstool

## Description

Solid maple wood barstool. Includes parson waterfall seat with seams at front seat corners, using no-sag springs and high-density flame retardant foam. Fully upholstered inside and outside back, piping at seat and outside back perimeter. Available in Pavar's standard stain color options (water based) and a 35° sheen topcoat lacquer. Includes standard rounded nylon nail-in glides and a chrome guardrail on the front stretcher.