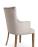

3465-A-DY

Andriana Parson Armchair - tufting

## Description

Solid maple wood armchair. Includes parson waterfall seat, using no-sag springs and high-density flame retardant foam. Fully upholstered inside and outside back, piping at seat and outside back perimeter, diamond tufting and 12 buttons at inside back (using a 2-3-2-3-2 pattern). Available in Pavar's standard stain color options (water based) and a 35° sheen topcoat lacquer. Includes standard rounded nylon nail-in glides.