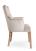

3465-A-DY

Andriana Parson Armchair - tufting

## Description

Solid maple wood armchair. Includes parson waterfall seat, using no-sag springs and high-density flame retardant foam. Fully upholstered inside and outside back, piping at seat and outside back perimeter, diamond tufting and 12 buttons at inside back (using a 2-3-2-3-2 pattern). Available in Pavar's standard stain color options (water based) and a 35° sheen topcoat lacquer. Includes standard rounded nylon nail-in glides.