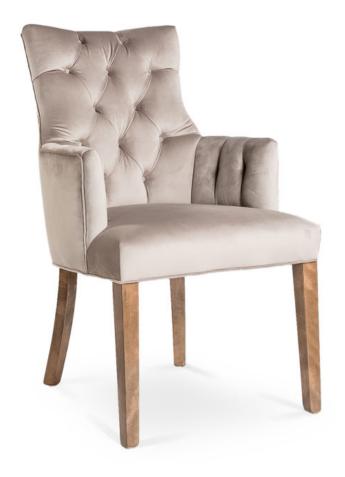

3465-A-DY

Andriana Parson Armchair - tufting

## Description

Solid maple wood armchair. Includes parson waterfall seat, using no-sag springs and high-density flame retardant foam. Fully upholstered inside and outside back, piping at seat and outside back perimeter, diamond tufting and 12 buttons at inside back (using a 2-3-2-3-2 pattern). Available in Pavar's standard stain color options (water based) and a 35° sheen topcoat lacquer. Includes standard rounded nylon nail-in glides.