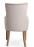

3465-A-DY

Andriana Parson Armchair - tufting

## Description

Solid maple wood armchair. Includes parson waterfall seat, using no-sag springs and high-density flame retardant foam. Fully upholstered inside and outside back, piping at seat and outside back perimeter, diamond tufting and 12 buttons at inside back (using a 2-3-2-3-2 pattern). Available in Pavar's standard stain color options (water based) and a 35° sheen topcoat lacquer. Includes standard rounded nylon nail-in glides.