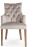

3465-A-DY

Andriana Parson Armchair - tufting

## Description

Solid maple wood armchair. Includes parson waterfall seat, using no-sag springs and high-density flame retardant foam. Fully upholstered inside and outside back, piping at seat and outside back perimeter, diamond tufting and 12 buttons at inside back (using a 2-3-2-3-2 pattern). Available in Pavar's standard stain color options (water based) and a 35° sheen topcoat lacquer. Includes standard rounded nylon nail-in glides.