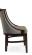

## 4435-L-PX

Aleka Padded-Box Lounge Chair

## Specs

| Height           | 36"     |
|------------------|---------|
| Seat height      | 20"     |
| Width            | 24"     |
| Seat width       | 20"     |
| Depth            | 24"     |
| Seat depth       | 18"     |
| Arm height       | n/a     |
| Inside arm width | n/a     |
| Yardage          | 3.3 yds |

## Description

Solid maple wood lounge chair. Includes padded-box seat using high-density flame retardant foam. Upholstered inside and outside back with a wood frame. Piping at inside and outside back perimeter and standard rounded nylon nail-in glides. Available in Pavar's standard stain color options (water based) and a 35° sheen top-coat lacquer.