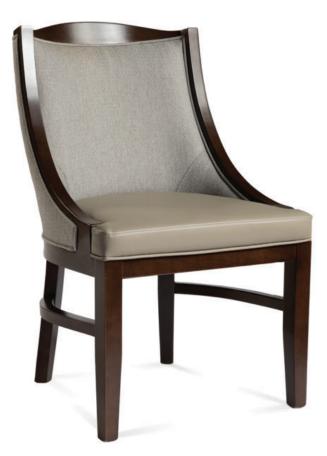

## 4435-L-PX

Aleka Padded-Box Lounge Chair

## Specs

| Height           | 36"     |
|------------------|---------|
| Seat height      | 20"     |
| Width            | 24"     |
| Seat width       | 20"     |
| Depth            | 24"     |
| Seat depth       | 18"     |
| Arm height       | n/a     |
| Inside arm width | n/a     |
| Yardage          | 3.3 yds |

## Description

Solid maple wood lounge chair. Includes padded-box seat using high-density flame retardant foam. Upholstered inside and outside back with a wood frame. Piping at inside and outside back perimeter and standard rounded nylon nail-in glides. Available in Pavar's standard stain color options (water based) and a 35° sheen top-coat lacquer.