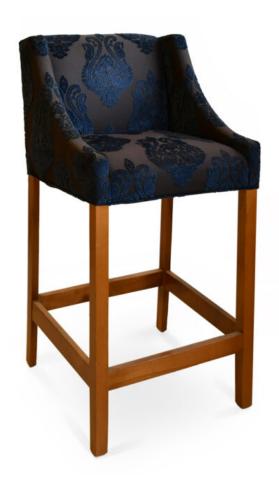

## 4652-B-AY Adeline Parson Arm Barstool

## Specs

| Seat height 30"      |
|----------------------|
|                      |
| Width 23.5"          |
| Seat width 19.5"     |
| Depth 25"            |
| Seat depth 19"       |
| Inside arm width 19" |

## Description

Solid maple wood arm barstool. Includes parson waterfall seat using no-sag springs and high-density flame retardant foam. Fully upholstered inside back, outside back and arms. Piping at seat and outside back perimeter, a chrome guardrail on the front stretcher and standard rounded nylon nail-in glides. Available in Pavar's standard stain color options (water based) and a 35° sheen top-coat lacquer.