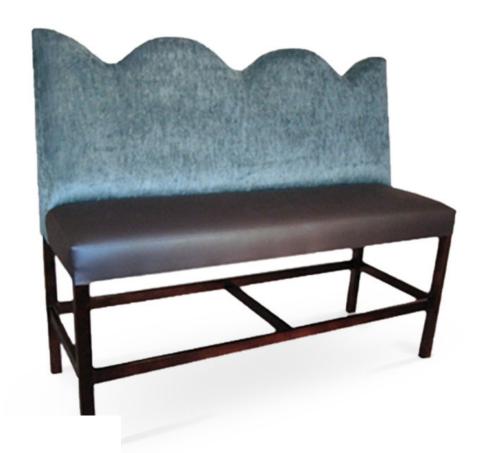

## 5330-R Wavey Bar-quette

## Specs

| Height              | 60"                                    |
|---------------------|----------------------------------------|
| Seat height         | 19"                                    |
| Width               | 30", 48", 60", 72", 96"                |
| Seat width          | 30", 48", 60", 72", 96"                |
| Depth               | 27"                                    |
| Seat depth          | 18"                                    |
| Arm height          | n/a                                    |
| Inside arm widthn/a |                                        |
| Yardage             | 16 yds, 21 yds, 26 yds, 33 yds, 40 yds |

## Description

Linear bar-quette, includes padded-box seat using high-density flame retardant foam and a curved top waterfall back. Fully upholstered inside back, outside back and mid base. Solid maple wood legss and standard nylon nail-in glides. Available in Pavar's standard stain color options (water based) and a 35° sheen top-coat lacquer.