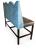

## 5330-R Wavey Bar-quette

## Description

Linear bar-quette, includes padded-box seat using high-density flame retardant foam and a curved top waterfall back. Fully upholstered inside back, outside back and mid base. Solid maple wood legss and standard nylon nail-in glides. Available in Pavar's standard stain color options (water based) and a 35° sheen top-coat lacquer.