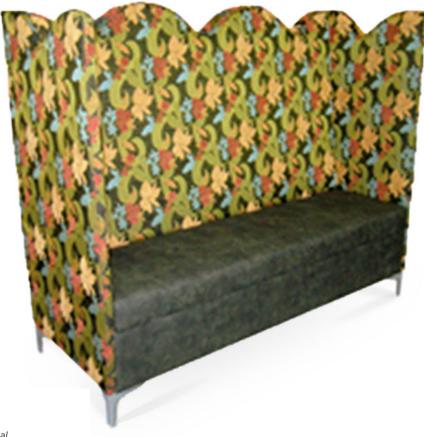

5330-Q-AM

Wavey Arm Banquette - metal

## Specs

| Height              | 54"                                    |
|---------------------|----------------------------------------|
| Seat height         | 19"                                    |
| Width               | 30", 48", 60", 72", 96"                |
| Seat width          | 26", 44", 56", 68", 92"                |
| Depth               | 26"                                    |
| Seat depth          | 24"                                    |
| Arm height          | 54"                                    |
| Inside arm width26" |                                        |
| Yardage             | 13 yds, 16 yds, 21 yds, 25 yds, 29 yds |

## Description

Linear arm banquette, includes removable padded-box seat using high-density flame retardant foam and a curved top waterfall back. Fully upholstered inside back, outside back, arms and mid base. Polished chrome metal legs and rubber glides.