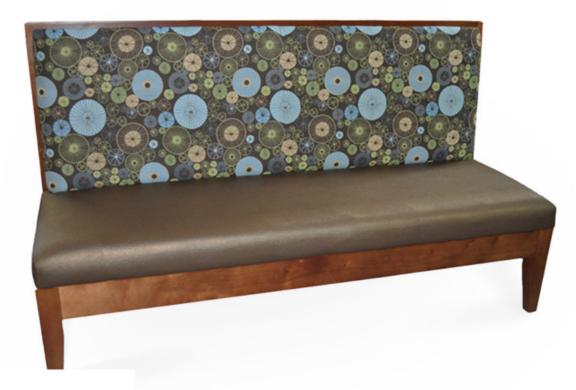

## 5125-Q-W Revest Banquette - wood

## Description

Linear banquette, includes removable padded waterfall seat using high-density flame retardant foam. Upholstered inside back with exposed solid maple wood frame and veneer on the outside back. Solid maple wood frame and legs with standard nylon nail-in glides. Available in Pavar's standard stain color options (water based) and a  $35\,^\circ$  sheen top-coat lacquer.