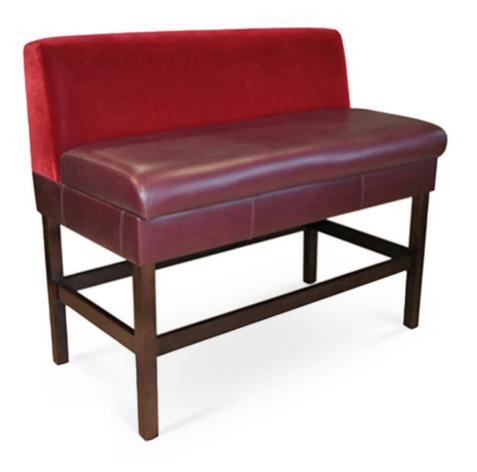

## 5130-R Quincy Bar-quette

## Specs

| Height              | 48", 54"                                                                            |
|---------------------|-------------------------------------------------------------------------------------|
| Seat height         | 31"                                                                                 |
| Width               | 30", 48", 60", 72", 96"                                                             |
| Seat width          | 30", 48", 60", 72", 96"                                                             |
| Depth               | 27"                                                                                 |
| Seat depth          | 18"                                                                                 |
| Arm height          | n/a                                                                                 |
| Inside arm widthn/a |                                                                                     |
| Yardage             | 11.5 yds, 12 yds, 14 yds, 15 yds, 16.5<br>yds, 17 yds, 20 yds, 21 yds, 8 yds, 9 yds |

## Description

Linear bar-quette, includes removable padded waterfall seat using high-density flame retardant foam and a waterfall back. Fully upholstered inside back, outside back and mid base. Solid maple wood legss and standard nylon nail-in glides. Available in Pavar's standard stain color options (water based) and a 35° sheen top-coat lacquer.