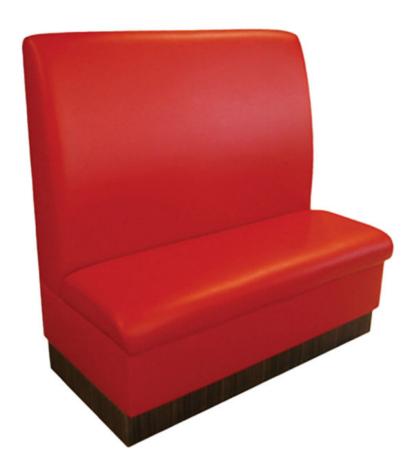

## 5130-Q-V

Quincy Banquette - veneer

## Specs

| Height              | 48"                                            |
|---------------------|------------------------------------------------|
| Seat height         | 19"                                            |
| Width               | 30", 48", 60", 72", 96"                        |
| Seat width          | 30", 48", 60", 72", 96"                        |
| Depth               | 27"                                            |
| Seat depth          | 18"                                            |
| Arm height          | n/a                                            |
| Inside arm widthn/a |                                                |
| Yardage             | 11 yds, 13.5 yds, 15.5 yds, 19 yds, 7.5<br>yds |

## Description

Linear banquette, includes removable padded waterfall seat using high-density flame retardant foam and a waterfall back. Fully upholstered inside back, outside back and mid base. Veneer base and standard nylon nail-in glides. Available in Pavar's standard stain color options (water based) and a 35° sheen top-coat lacquer.