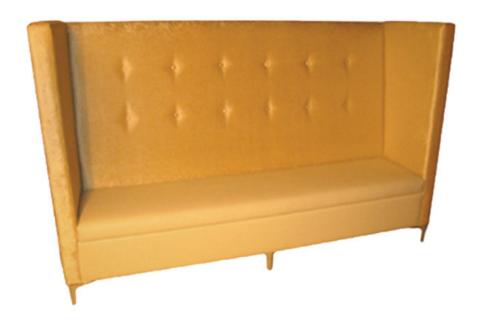

## 5335-Q-MU

Quantum Banquette - metal, buttons

## Description

Linear banquette, includes removable padded-box seat using high-density flame retardant foam and a french seam perimeter stitching on back. Fully upholstered inside back, outside back and mid base with pulled buttons at the inside back. Polished chrome metal legs and rubber glides.