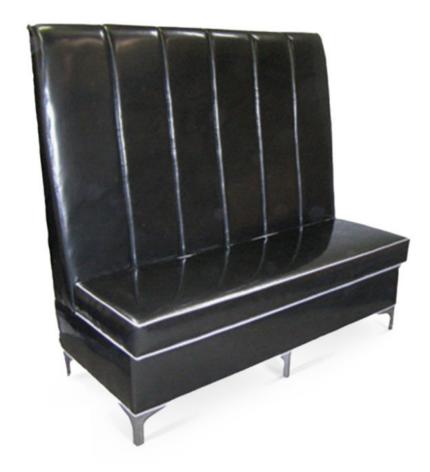

5210-Q-M

Penelope Banquette - metal

## Specs

| Height              | 54"                                   |
|---------------------|---------------------------------------|
| Seat height         | 19"                                   |
| Width               | 30", 48", 60", 72", 96"               |
| Seat width          | 30", 48", 60", 72", 96"               |
| Depth               | 26"                                   |
| Seat depth          | 18"                                   |
| Arm height          | n/a                                   |
| Inside arm widthn/a |                                       |
| Yardage             | 11 yds, 14 yds, 16 yds, 19 yds, 8 yds |

## Description

Linear banquette, includes removable padded-box seat using high-density flame retardant foam and a waterfall back. Fully upholstered inside back, outside back and mid base with 8" vertical channel stitching at the inside back. Polished chrome metal legs and rubber glides.