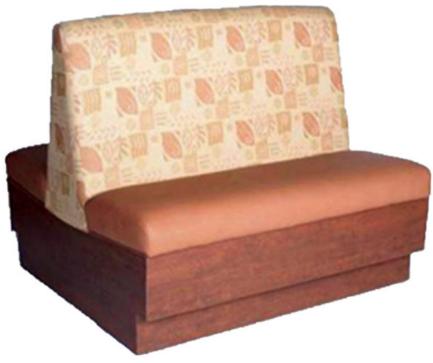

5160-Q2-V Nico Back-to-Back Banquette - veneer

## Description

Back-to-back linear banquette, includes removable padded waterfall seat using high-density flame retardant foam and a waterfall back. Fully upholstered inside back, laminated mid base and base with standard nylon nail-in glides.