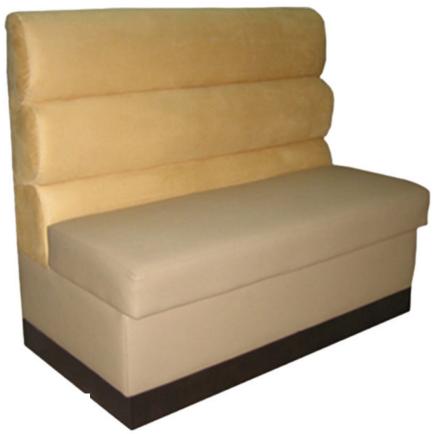

5245-Q-V

Nickelodeon Banquette - veneer

## Specs

| Height              | 42"                                     |
|---------------------|-----------------------------------------|
| Seat height         | 19"                                     |
| Width               | 30", 48", 60", 72", 96"                 |
| Seat width          | 30", 48", 60", 72", 96"                 |
| Depth               | 32"                                     |
| Seat depth          | 19"                                     |
| Arm height          | n/a                                     |
| Inside arm widthn/a |                                         |
| Yardage             | 13 yds, 16 yds, 18.5 yds, 22 yds, 9 yds |

## Description

Linear banquette, includes removable padded-box seat using high-density flame retardant foam and a waterfall back. Fully upholstered inside back, outside back and mid base with horizontal channel stitching at the inside back. Veneer base and standard nylon nail-in glides. Available in Pavar's standard stain color options (water based) and a 35° sheen top-coat lacquer.