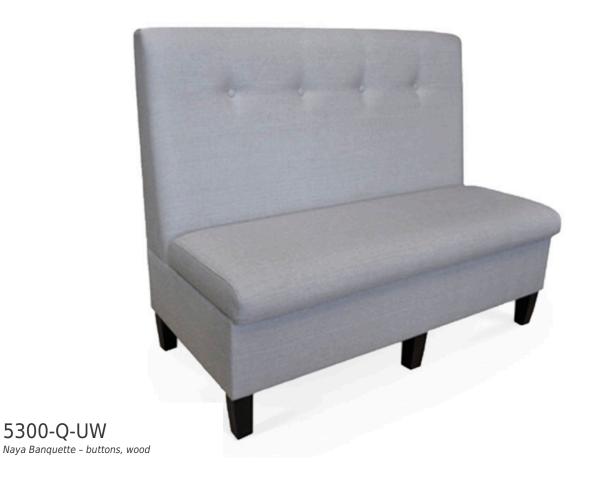

Specs

| Height              | 42"                                     |
|---------------------|-----------------------------------------|
| Seat height         | 19"                                     |
| Width               | 30", 48", 60", 72", 96"                 |
| Seat width          | 30", 48", 60", 72", 96"                 |
| Depth               | 28"                                     |
| Seat depth          | 18"                                     |
| Arm height          | n/a                                     |
| Inside arm widthn/a |                                         |
| Yardage             | 10 yds, 13 yds, 15 yds, 18 yds, 7.5 yds |

## Description

Linear banquette, includes removable padded waterfall seat using high-density flame retardant foam and a waterfall back. Fully upholstered inside back, outside back and mid base with pulled buttons at the inside back. Solid maple wood legss and standard nylon nail-in glides. Available in Pavar's standard stain color options (water based) and a 35° sheen top-coat lacquer.