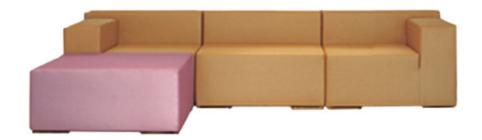

## 5170-Q-W

Milano Banquette – wood

## Specs

| Height                                  | 30"                                           |
|-----------------------------------------|-----------------------------------------------|
| Seat height                             | 18"                                           |
| Width                                   | 24", 48", 60", 72", 96"                       |
| Seat width                              | 24", 48", 60", 72", 96"                       |
| Depth                                   | 24"                                           |
| Seat depth                              | 20"                                           |
| Arm height                              | 26"                                           |
| Inside arm width24", 48", 60", 72", 96" |                                               |
| Yardage                                 | 12 yds, 14 yds, 18.5 yds, 5.5 yds, 9.5<br>yds |

## Description

Modular banquette, includes parson-box seat using high-density flame retardant foam and a french seam perimeter stitching on back. Fully upholstered inside and outside back. Solid maple wood legs and standard nylon nail-in glides. Available in Pavar's standard stain color options (water based) and a 35° sheen top-coat lacquer.