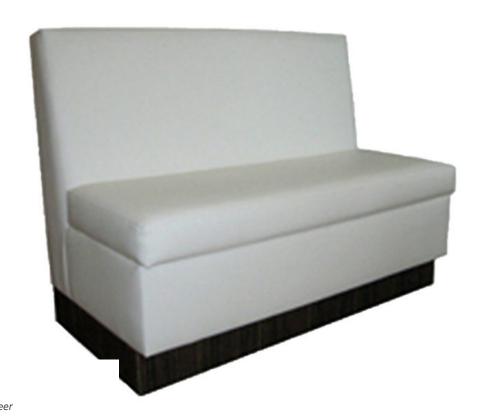

5100-Q-V Italia Banquette - veneer

Specs

| Height              | 42"                                   |
|---------------------|---------------------------------------|
| Seat height         | 19"                                   |
| Width               | 30", 48", 60", 72", 96"               |
| Seat width          | 30", 48", 60", 72", 96"               |
| Depth               | 26"                                   |
| Seat depth          | 17"                                   |
| Arm height          | n/a                                   |
| Inside arm widthn/a |                                       |
| Yardage             | 10 yds, 13 yds, 15 yds, 18 yds, 7 yds |

## Description

Linear banquette, includes removable padded-box seat using high-density flame retardant foam and a french seam perimeter stitching on back. Fully upholstered inside back, outside back and mid base. Veneer base and standard nylon nail-in glides. Available in Pavar's standard stain color options (water based) and a  $35^\circ$  sheen top-coat lacquer.