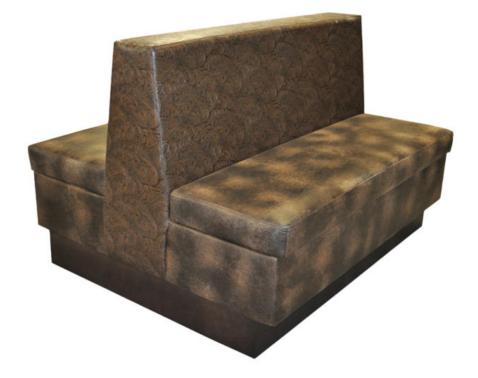

## 5100-Q2-V

Italia Back-to-Back Banquette - veneer

## Specs Height 42" Seat height 19" Width 30", 48", 60", 72", 96" Seat width 30", 48", 60", 72", 96" 26" Depth Seat depth 17" Arm height n/a Inside arm widthn/a Yardage 20 yds, 26 yds, 30 yds, 36 yds, 7 yds

## Description

Back-to-back linear banquette, includes removable padded-box seat using highdensity flame retardant foam and a french seam perimeter stitching on back. Fully upholstered back and mid base. Veneer base and standard nylon nail-in glides. Available in Pavar's standard stain color options (water based) and a 35° sheen top-coat lacquer.