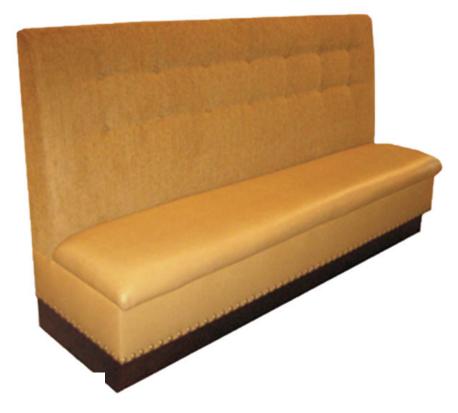

## 5305-Q-NUV

Iris Banquette - nailheads, buttons, veneer

## Description

Linear banquette, includes removable padded waterfall seat using high-density flame retardant foam and a waterfall back. Fully upholstered inside back, outside back and mid base with Pavar's standard nailheads at the bottom perimeter of the mid base (as shown in image: 1" spacing, center-to-center). Veneer base and standard nylon nail-in glides. Available in Pavar's standard stain color options (water based) and a 35° sheen top-coat lacquer.