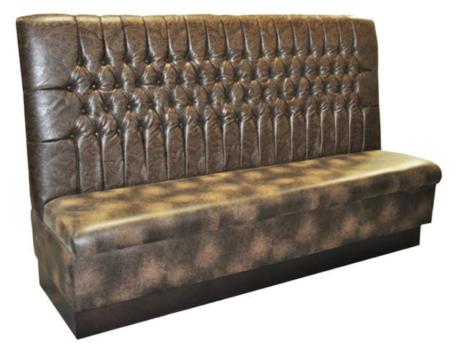

## 5410-Q-DV

Infusion Banquette - tufted, veneer

| Specs               |                                        |
|---------------------|----------------------------------------|
| Height              | 48"                                    |
| Seat height         | 19"                                    |
| Width               | 30", 48", 60", 72", 96"                |
| Seat width          | 30", 48", 60", 72", 96"                |
| Depth               | 26"                                    |
| Seat depth          | 17"                                    |
| Arm height          | n/a                                    |
| Inside arm widthn/a |                                        |
| Yardage             | 13 yds, 16 yds, 21 yds, 25 yds, 30 yds |

## Description

Linear banquette, includes removable padded waterfall seat using high-density flame retardant foam and a waterfall back. Fully upholstered inside back, outside back and mid base with diamond tufting and buttons at the inside back. Veneer base and standard nylon nail-in glides. Available in Pavar's standard stain color options (water based) and a 35° sheen top-coat lacquer.