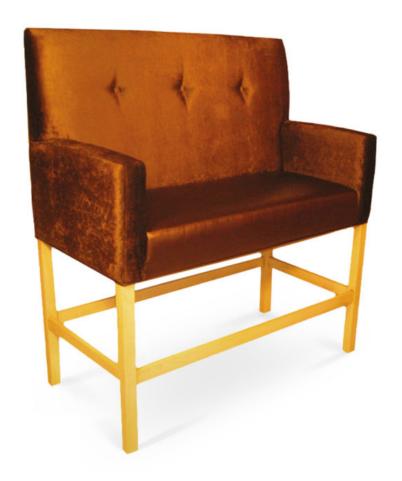

5465-R-AU

Indy Arm Bar-quette - buttons

## Specs

| Height                                  | 54"                                    |
|-----------------------------------------|----------------------------------------|
| Seat height                             | 31"                                    |
| Width                                   | 30", 48", 60", 72", 96"                |
| Seat width                              | 24", 42", 54", 66", 90"                |
| Depth                                   | 26"                                    |
| Seat depth                              | 17"                                    |
| Arm height                              | 46"                                    |
| Inside arm width24", 42", 54", 66", 90" |                                        |
| Yardage                                 | 14 yds, 18 yds, 22 yds, 26 yds, 30 yds |

## Description

Linear arm bar-quette, includes padded-box seat using high-density flame retardant foam and a waterfall back. Fully upholstered inside back, outside back and arms with pulled buttons at the inside back. Solid maple wood legss and standard nylon nail-in glides. Available in Pavar's standard stain color options (water based) and a 35° sheen top-coat lacquer.