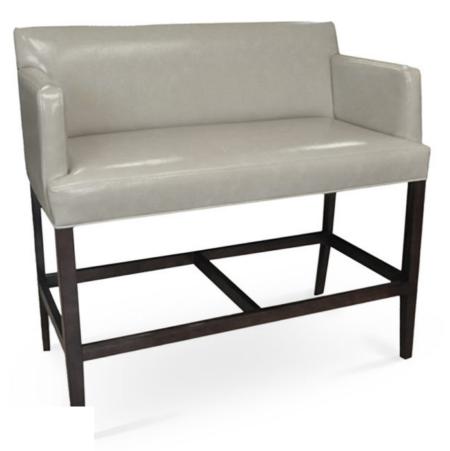

## 4690-R-A

Indiana Arm Bar-quette

## Specs

| Height                                  | 54"                                    |
|-----------------------------------------|----------------------------------------|
| Seat height                             | 31"                                    |
| Width                                   | 30", 48", 60", 72", 96"                |
| Seat width                              | 24", 42", 54", 66", 90"                |
| Depth                                   | 26"                                    |
| Seat depth                              | 17"                                    |
| Arm height                              | 46"                                    |
| Inside arm width24", 42", 54", 66", 90" |                                        |
| Yardage                                 | 14 yds, 18 yds, 22 yds, 26 yds, 30 yds |

## Description

Linear arm bar-quette, includes padded-box seat using high-density flame retardant foam and a waterfall back. Fully upholstered inside back, outside back and arms with piping at the seat perimeter. Solid maple wood legss and standard nylon nail-in glides. Available in Pavar's standard stain color options (water based) and a 35° sheen top-coat lacquer.