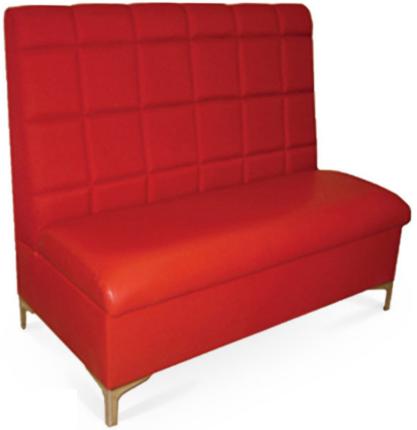

## 5200-Q-GM

Gridlock Banquette – grid, metal

## Specs

| Height              | 42"                                                                        |
|---------------------|----------------------------------------------------------------------------|
| Seat height         | 19"                                                                        |
| Width               | 30", 48", 60", 72", 96"                                                    |
| Seat width          | 30", 48", 60", 72", 96"                                                    |
| Depth               | 27", 52"                                                                   |
| Seat depth          | 18"                                                                        |
| Arm height          | n/a                                                                        |
| Inside arm widthn/a |                                                                            |
| Yardage             | 12 yds, 15 yds, 17 yds, 20 yds, 24 yds,<br>30 yds, 34 yds, 40 yds, 8.5 yds |

## Description

Linear banquette, includes removable padded waterfall seat using high-density flame retardant foam and a waterfall back. Fully upholstered inside back, outside back and mid base with an  $8^{"} \times 8^{"}$  grid stitch pattern at the inside back. Polished chrome metal legs and rubber glides.