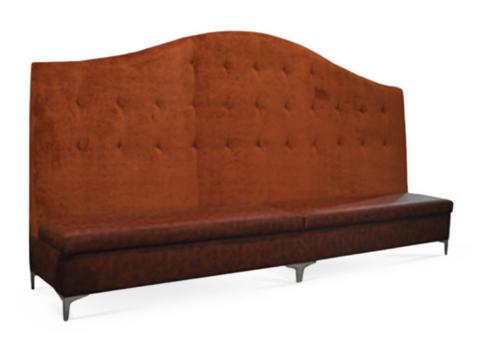

## 5140-Q-MU

Gavino Banquette - metal, buttons

## Specs

| Height              | 72"                                   |
|---------------------|---------------------------------------|
| Seat height         | 19"                                   |
| Width               | 30", 48", 60", 72", 96"               |
| Seat width          | 30", 48", 60", 72", 96"               |
| Depth               | 27"                                   |
| Seat depth          | 18"                                   |
| Arm height          | n/a                                   |
| Inside arm widthn/a |                                       |
| Yardage             | 14 yds, 19 yds, 24 yds, 30 yds, 9 yds |

## Description

Linear banquette, includes removable padded waterfall seat using high-density flame retardant foam and a curved top waterfall back. Fully upholstered inside back, outside back and mid base. Pulled buttons at the inside back, Polished chrome metal legs and rubber glides.