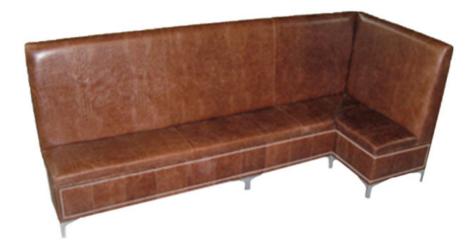

## 5455-Q-M

Fino Corner Banquette - metal

## Specs Height 42" Seat height 19" Width 30", 48", 60", 72", 96" Seat width 30", 48", 60", 72", 96" 26" Depth Seat depth 18" Arm height n/a Inside arm widthn/a Yardage 16 yds, 21 yds, 26 yds, 35 yds, 44 yds

## Description

Linear corner banquette, includes removable padded-box seat using high-density flame retardant foam and a waterfall back. Fully upholstered inside back, outside back and mid base with Pavar's standard nailheads at the bottom perimeter of the mid base (as shown in image: 1" spacing, center-to-center). Polished chrome metal legs and rubber glides.