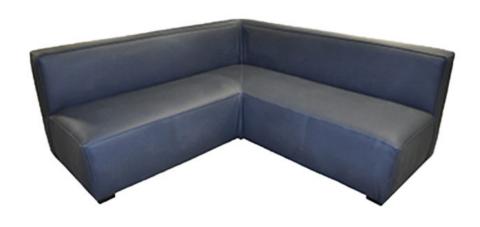

## 5190-Q-W

Expo Banquette - wood

## Specs

| Height              | 28"                                  |
|---------------------|--------------------------------------|
| Seat height         | 18"                                  |
| Width               | 30", 48", 60", 72", 96"              |
| Seat width          | 30", 48", 60", 72", 96"              |
| Depth               | 28"                                  |
| Seat depth          | 18"                                  |
| Arm height          | n/a                                  |
| Inside arm widthn/a |                                      |
| Yardage             | 13 yds, 15 yds, 19 yds, 6 yds, 9 yds |

## Description

Linear corner banquette, includes parson-box seat using high-density flame retardant foam and a french seam perimeter stitching on back. Fully upholstered inside and outside back. Solid maple wood legss and standard nylon nail-in glides. Available in Pavar's standard stain color options (water based) and a  $35^{\circ}$  sheen top-coat lacquer.