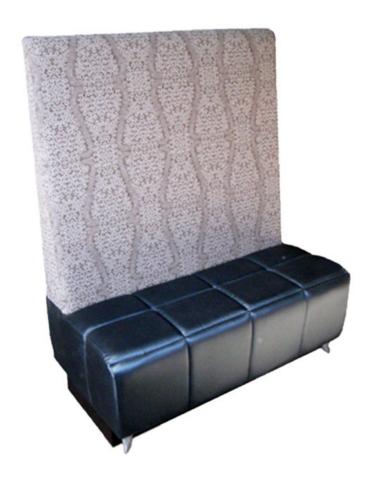

## 5260-Q-M

Edson Banquette – metal

## Specs

| Height              | 60"                                    |
|---------------------|----------------------------------------|
| Seat height         | 19"                                    |
| Width               | 30", 48", 60", 72", 96"                |
| Seat width          | 30", 48", 60", 72", 96"                |
| Depth               | 28"                                    |
| Seat depth          | 18"                                    |
| Arm height          | n/a                                    |
| Inside arm widthn/a |                                        |
| Yardage             | 15 yds, 18 yds, 22 yds, 26 yds, 30 yds |

## Description

Linear banquette, includes parsonwaterfall seat using high-density flame retardant foam and a waterfall back. Fully upholstered inside and outside back with vertical and horizontal channel stitching on the seat. Polished chrome metal legs and rubber glides.