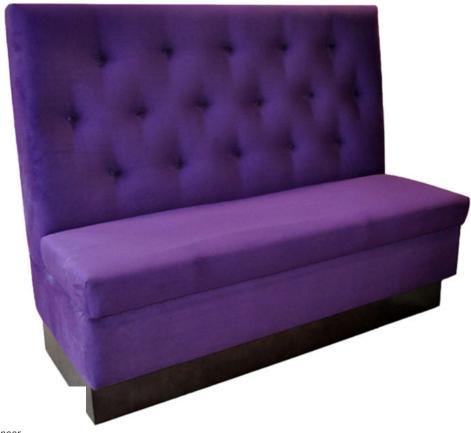

5105-Q-UV

Doka Banquette - buttons, veneer

## Description

Linear banquette, includes removable padded-box seat using high-density flame retardant foam and a french seam perimeter stitching on back. Fully upholstered inside back, outside back and mid base, buttons at the inside back. Veneer base and standard nylon nail-in glides. Available in Pavar's standard stain color options (water based) and a 35° sheen top-coat lacquer.