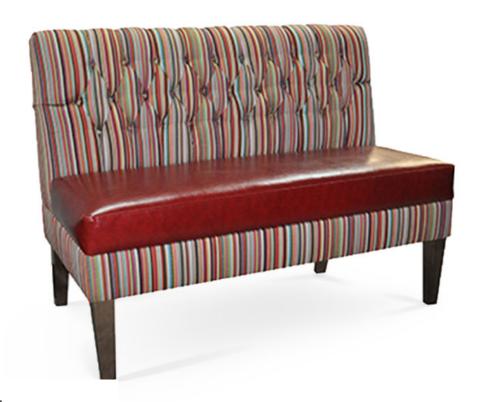

## 5250-Q-DW

Circus Banquette - tufted, wood

## Specs

| Height              | 37"                                    |
|---------------------|----------------------------------------|
| Seat height         | 20"                                    |
| Width               | 30", 48", 60", 72", 96"                |
| Seat width          | 30", 48", 60", 72", 96"                |
| Depth               | 26"                                    |
| Seat depth          | 17"                                    |
| Arm height          | n/a                                    |
| Inside arm widthn/a |                                        |
| Yardage             | 13 yds, 17 yds, 21 yds, 25 yds, 30 yds |

## Description

Linear banquette, includes removable padded-box seat using high-density flame retardant foam and a waterfall back. Fully upholstered inside back, outside back and mid base with diamond tufting and buttons at the inside back. Solid maple wood legss and standard nylon nail-in glides. Available in Pavar's standard stain color options (water based) and a 35° sheen top-coat lacquer.