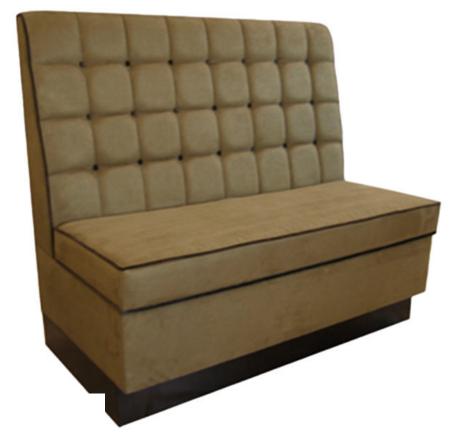

## 5310-Q-UV

Casino Banquette - buttons, veneer

## Description

Linear banquette, includes removable padded-box seat using high-density flame retardant foam and a waterfall back. Fully upholstered inside back, outside back and mid base. Pulled buttons, vertical and horizontal channel stitching at the inside back. Veneer base and standard nylon nail-in glides. Available in Pavar's standard stain color options (water based) and a 35° sheen top-coat lacquer.