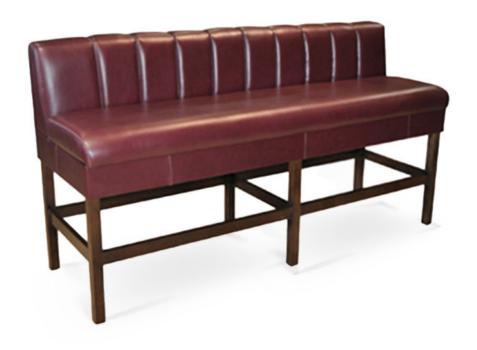

## 5230-R

Boston Bar-quette

## Specs

| Height              | 40"                                   |
|---------------------|---------------------------------------|
| Seat height         | 31"                                   |
| Width               | 30", 48", 60", 72", 96"               |
| Seat width          | 30", 48", 60", 72", 96"               |
| Depth               | 28"                                   |
| Seat depth          | 18"                                   |
| Arm height          | n/a                                   |
| Inside arm widthn/a |                                       |
| Yardage             | 11 yds, 14 yds, 17 yds, 21 yds, 8 yds |

## Description

Linear bar-quette, includes padded waterfall seat using high-density flame retardant foam and a waterfall back. Fully upholstered inside back, outside back and mid base with vertical channel stitching at the inside back. Solid maple wood legss and standard nylon nail-in glides. Available in Pavar's standard stain color options (water based) and a 35° sheen top-coat lacquer.