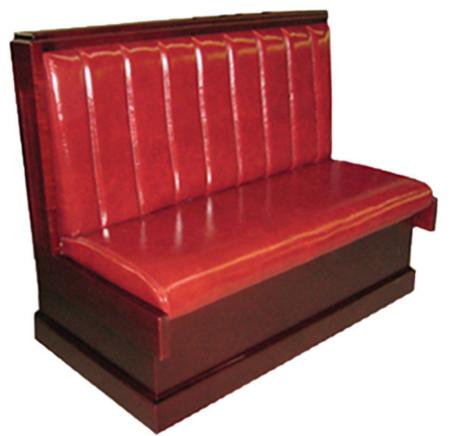

## 5220-Q-W

Bâton Rouge Banquette - wood

## Specs

| Height              | 42"                                    |
|---------------------|----------------------------------------|
| Seat height         | 19"                                    |
| Width               | 30", 48", 60", 72", 96"                |
| Seat width          | 30", 48", 60", 72", 96"                |
| Depth               | 30"                                    |
| Seat depth          | 18"                                    |
| Arm height          | n/a                                    |
| Inside arm widthn/a |                                        |
| Yardage             | 11 yds, 13 yds, 16 yds, 6.5 yds, 8 yds |

## Description

Linear banquette, includes removable padded waterfall seat using high-density flame retardant foam. Fully upholstered inside back with vertical channel stitching. Laminated outside back, mid base and base with standard nylon nail-in glides.