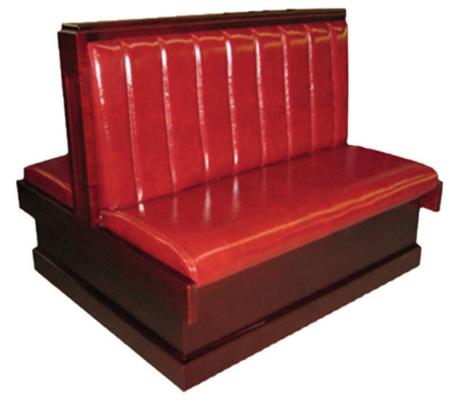

5220-Q2-W

Bâton Rouge Back-to-Back Banquette - wood

## Description

Back-to-back linear banquette, includes removable padded waterfall seat using high-density flame retardant foam. Fully upholstered inside back with vertical channel stitching. Laminated outside back, mid base and base with standard nylon nail-in glides.