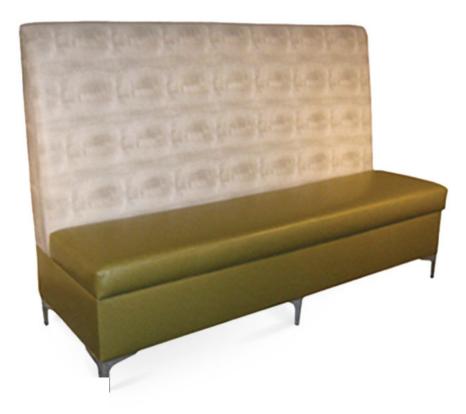

## **5110-Q-M**Amore Banquette - metal

## Description

Linear banquette, includes removable padded-box seat using high-density flame retardant foam and a waterfall back. Fully upholstered inside back, outside back and mid base. Polished chrome metal legs and rubber glides.