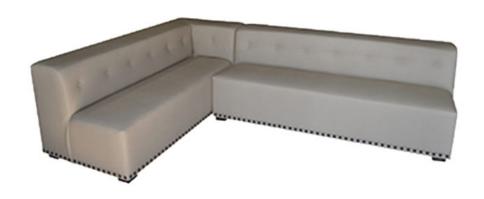

## 5115-Q-NUW

Albany Banquette - nailheads, buttons, wood

## Specs

| Height              | 30"                                   |
|---------------------|---------------------------------------|
| Seat height         | 18"                                   |
| Width               | 30", 48", 60", 72", 96"               |
| Seat width          | 30", 48", 60", 72", 96"               |
| Depth               | 28"                                   |
| Seat depth          | 19"                                   |
| Arm height          | n/a                                   |
| Inside arm widthn/a |                                       |
| Yardage             | 11 yds, 14 yds, 16 yds, 19 yds, 8 yds |

## Description

Linear corner banquette, includes parson waterfall seat using high-density flame retardant foam and a waterfall back. Fully upholstered inside back, outside back and mid base. Pulled buttons at the inside back and Pavar's standard nailheads at the bottom perimeter of the mid base (as shown in image: 1" spacing, center-to-center). Solid maple wood legss and standard nylon nail-in glides. Available in Pavar's standard stain color options (water based) and a 35° sheen top-coat lacquer.