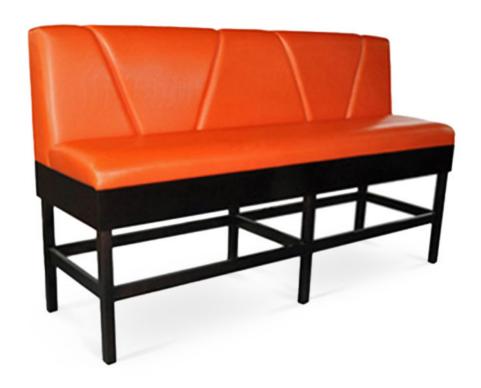

## 5240-R Angel Bar-quette

## Specs

| Height              | 48"                                   |
|---------------------|---------------------------------------|
| Seat height         | 31"                                   |
| Width               | 30", 48", 60", 72", 96"               |
| Seat width          | 30", 48", 60", 72", 96"               |
| Depth               | 26"                                   |
| Seat depth          | 18"                                   |
| Arm height          | n/a                                   |
| Inside arm widthn/a |                                       |
| Yardage             | 12 yds, 15 yds, 17 yds, 20 yds, 9 yds |

## Description

Linear bar-quette, includes removable padded waterfall seat using high-density flame retardant foam and a waterfall back. Fully upholstered inside and outside back with vertically angled channel stitching at the inside back. Solid maple wood mid base and legs with standard nylon nail-in glides. Available in Pavar's standard stain color options (water based) and a 35° sheen top-coat lacquer.