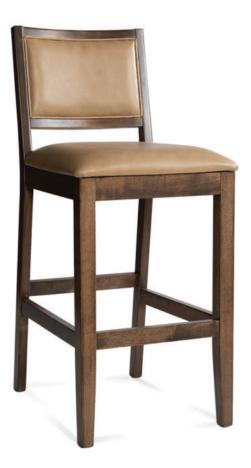

## 3177-B-P

Zula Padded Barstool

## Specs

| Height           | 44"     |
|------------------|---------|
| Seat height      | 30"     |
| Width            | 19"     |
| Seat width       | 19"     |
| Depth            | 21"     |
| Seat depth       | 17"     |
| Arm height       | n/a     |
| Inside arm width | n/a     |
| Yardage          | 1.2 yds |

## Description

Solid maple wood barstool. Includes padded waterfall seat using high-density flame retardant foam. Upholstered inside and outside back with a wood frame and crumb gap. Piping at inside and outside back perimeter. Available in Pavar's standard stain color options (water based) and a 35° sheen topcoat lacquer. Includes standard rounded nylon nail-in glides and a chrome guardrail on the front stretcher.