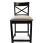

## 1021-C-P

Xena Padded Counter Stool

## Description

Solid maple wood counter stool. Padded waterfall seat using high-density flame retardant foam. X back with a crumb gap and standard rounded nylon nail-in glides. Available in Pavar's standard stain color options (water based) and a 35° sheen topcoat lacquer. Includes standard rounded nylon nail-in glides and a chrome guardrail on the front stretcher.