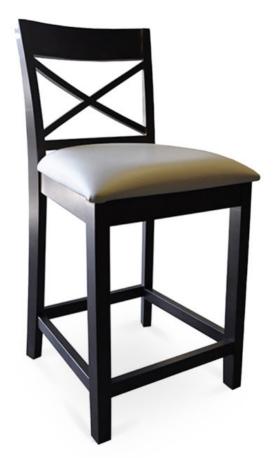

## 1021-C-P

Xena Padded Counter Stool

## Specs

| Height      | 39"     |
|-------------|---------|
| Seat height | 25"     |
| Width       | 17.5"   |
| Seat width  | 17.5"   |
| Depth       | 21"     |
| Seat depth  | 17.25"  |
| Yardage     | 0.5 yds |

## Description

Solid maple wood counter stool. Padded waterfall seat using high-density flame retardant foam. X back with a crumb gap and standard rounded nylon nail-in glides. Available in Pavar's standard stain color options (water based) and a 35° sheen topcoat lacquer. Includes standard rounded nylon nail-in glides and a chrome guardrail on the front stretcher.