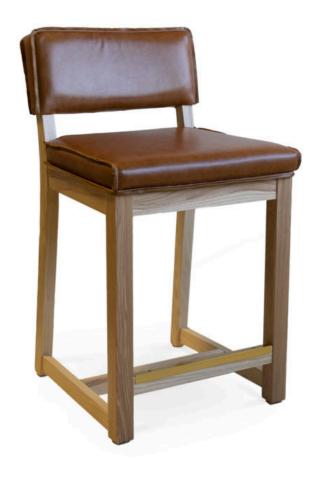

## 3333-C-PX

Willow Padded-Box Counter Stool

## Specs

| Height      | 36" |
|-------------|-----|
| Seat height | 26" |
| Width       | 20" |
| Seat width  | 20" |
| Depth       | 24" |
| Seat depth  | 19" |

## Description

Solid maple wood counter stool. Includes padded-box seat using high-density flame retardant foam. (image shown in ash wood, surcharge will apply) Fully upholstered inside and outside back. Available in Pavar's standard stain color options (water based) (image shown in natural finish, surcharge will apply) Includes a 35° sheen topcoat lacquer. Includes a chrome metal guardrail on the front stretcher and standard rounded nylon nail-in glides.