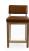

## 3333-C-PX

Willow Padded-Box Counter Stool

## Description

Solid maple wood counter stool. Includes padded-box seat using high-density flame retardant foam. (image shown in ash wood, surcharge will apply) Fully upholstered inside and outside back. Available in Pavar's standard stain color options (water based) (image shown in natural finish, surcharge will apply) Includes a 35° sheen topcoat lacquer. Includes a chrome metal guardrail on the front stretcher and standard rounded nylon nail-in glides.