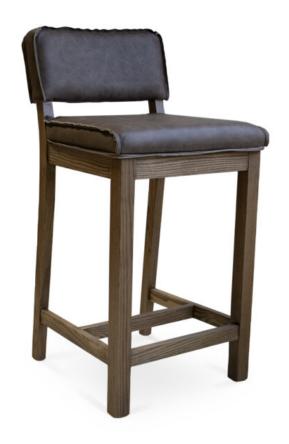

## 3333-C-PX-option 2

Willow Padded-Box Counter Stool

## Description

Solid maple wood counter stool. Includes padded-box seat using high-density flame retardant foam. (image shown in ash wood, surcharge will apply). Fully upholstered inside and outside back. Available in Pavar's standard stain color options (water based) (image shown in natural finish, surcharge will apply). Includes a 35° sheen topcoat lacquer. Includes a chrome metal guardrail on the front stretcher and standard rounded nylon nail-in glides.