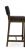

## 3333-C-PX-option 2

Willow Padded-Box Counter Stool

## Specs

| Height 3      | 6" |
|---------------|----|
| Seat height 2 | 6" |
| Width 2       | 0" |
| Seat width 2  | 0" |
| Depth 2       | 4" |
| Seat depth 1  | 9" |

## Description

Solid maple wood counter stool. Includes padded-box seat using high-density flame retardant foam. (image shown in ash wood, surcharge will apply). Fully upholstered inside and outside back. Available in Pavar's standard stain color options (water based) (image shown in natural finish, surcharge will apply). Includes a 35° sheen topcoat lacquer. Includes a chrome metal guardrail on the front stretcher and standard rounded nylon nail-in glides.