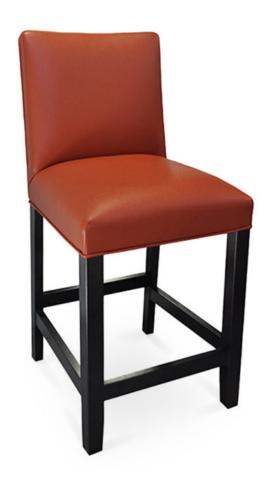

3413-C-Y
Viviana Parson Counter Stool

## Specs

| Height           | 40"     |
|------------------|---------|
| Seat height      | 27"     |
| Width            | 18"     |
| Seat width       | 18"     |
| Depth            | 22"     |
| Seat depth       | 16"     |
| Arm height       | n/a     |
| Inside arm width | n/a     |
| Yardage          | 2.2 yds |

## Description

Solid maple wood counter stool. Includes parson waterfall seat with seams at front seat corners, using no-sag springs and high-density flame retardant foam. Fully upholstered inside and outside back, piping at seat perimeter, a chrome guardrail on the front stretcher and standard rounded nylon nail-in glides. Available in Pavar's standard stain color options (water based) and a 35° sheen topcoat lacquer.