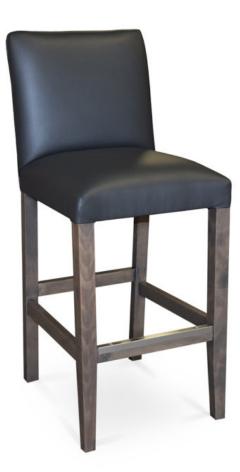

## Description

Solid maple wood barstool. Includes parson waterfall seat with seams at front seat corners, using no-sag springs and high-density flame retardant foam. Fully upholstered inside and outside back. Available in Pavar's standard stain color options (water based) and a 35° sheen topcoat lacquer. Includes standard rounded nylon nail-in glides and a chrome guardrail at the front stretcher.