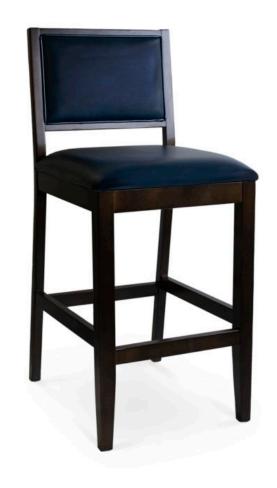

3009-B-P
Victor Padded Barstool

## Specs

| Height      | 44"    |
|-------------|--------|
| Seat height | 30.25" |
| Width       | 18"    |
| Seat width  | 18"    |
| Depth       | 23.5"  |
| Seat depth  | 18"    |

## Description

Solid maple wood barstool. Padded waterfall seat using high density flame retardant foam. Upholstered inside and outside back with piping and exposed wood frame. Available in Pavar's standard stain color options (water based) and a 35° sheen topcoat lacquer. Includes standard rounded nylon nail-in glides and a chrome guardrail on the front stretcher.