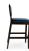

3009-B-P
Victor Padded Barstool

## Specs

| Height      | 44"    |
|-------------|--------|
| Seat height | 30.25" |
| Width       | 18"    |
| Seat width  | 18"    |
| Depth       | 23.5"  |
| Seat depth  | 18"    |

## Description

Solid maple wood barstool. Padded waterfall seat using high density flame retardant foam. Upholstered inside and outside back with piping and exposed wood frame. Available in Pavar's standard stain color options (water based) and a 35° sheen topcoat lacquer. Includes standard rounded nylon nail-in glides and a chrome guardrail on the front stretcher.